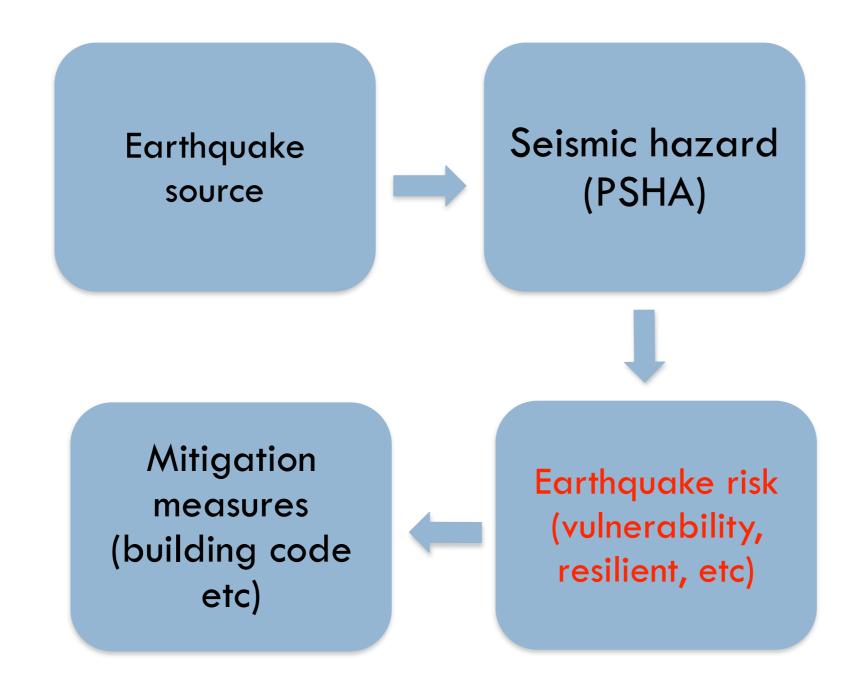

# Seismic Hazard Map of Indonesia 2016/2017 (in progress)



#### Team for Updating of Seismic Hazard Maps of Indonesia 2016



#### Supported by:























# Seismic Hazard Map of Indonesia 2016/2017 (in progress)



#### Collaboration with International Research Centers:





Software: USGS, EZFRisk, and OpenQuake softwares for comparison and verification

- Maps of Earthquake Sources for Indonesia is being finalized
- Maps of Seismic hazard of Indonesia 2016 is being calculated



## Strategy for Earthquake Risk Reduction





#### Indonesia Disaster Risk Index



BNPB, 2014



#### Indonesia Disaster Risk Index: Province



The 2nd Symposium on JASTIP Disaster Prevention International Cooperation Research 2017, Kyoto, Irwan Meilano



## Strategy for Earthquake Risk Reduction





## Building code: dams



**Refer to USBR:** 

Probabilitic: 50, 100, 200, 500 1000, 2.500, 5.000, 10.000 yrs + Deterministic 84%

For checking the safety of existing large dams: 5,000 and 10,000 years earthquake Irsyam, 2015



## Building code: Port, harbours and railways





Design Earthquake: 500 yrs

Irsyam, 2015



## Building code: MRT



Design Earthquake: 1.000 yrs

Irsyam, 2015



## Building code: Nuclear reactor

#### **Indonesia to Build Mini Nuclear Power Plants**













Total



Illusrasi Pembangkit Listrik T