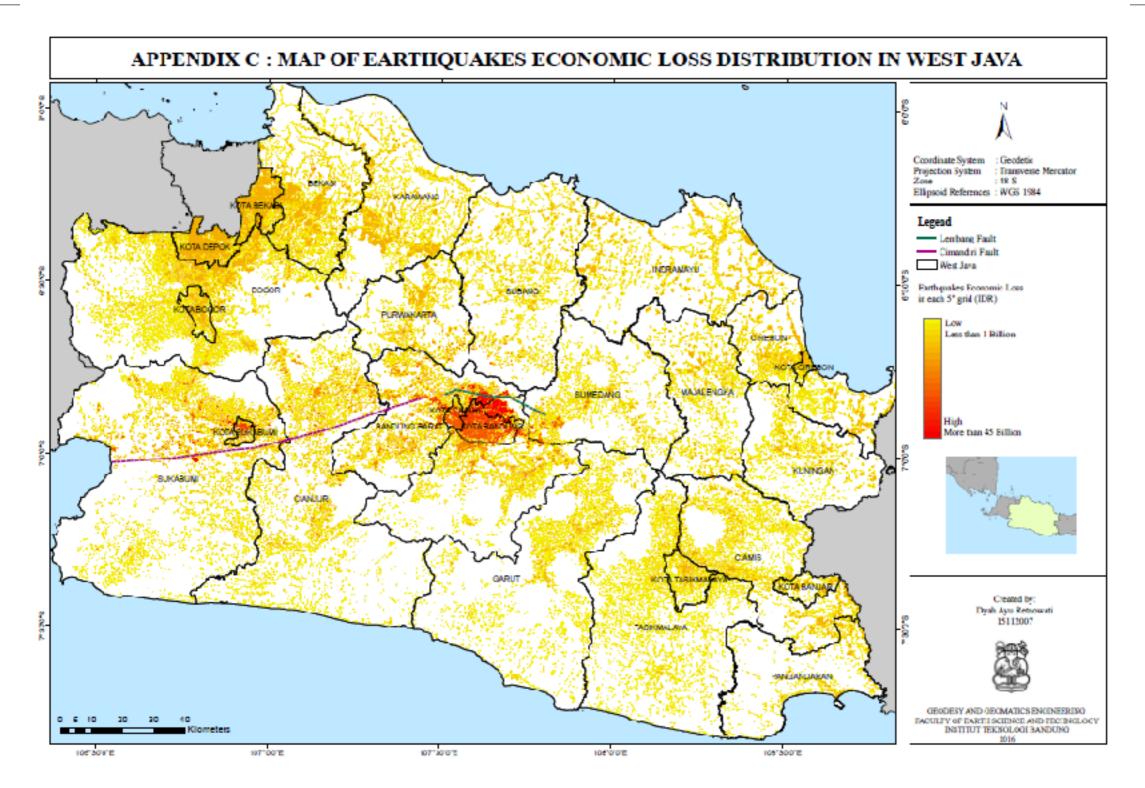

#### Indonesia Disaster Risk Index: Province

The 2nd Symposium on JASTIP Disaster Prevention International Cooperation Research 2017, Kyoto, Irwan Meilano