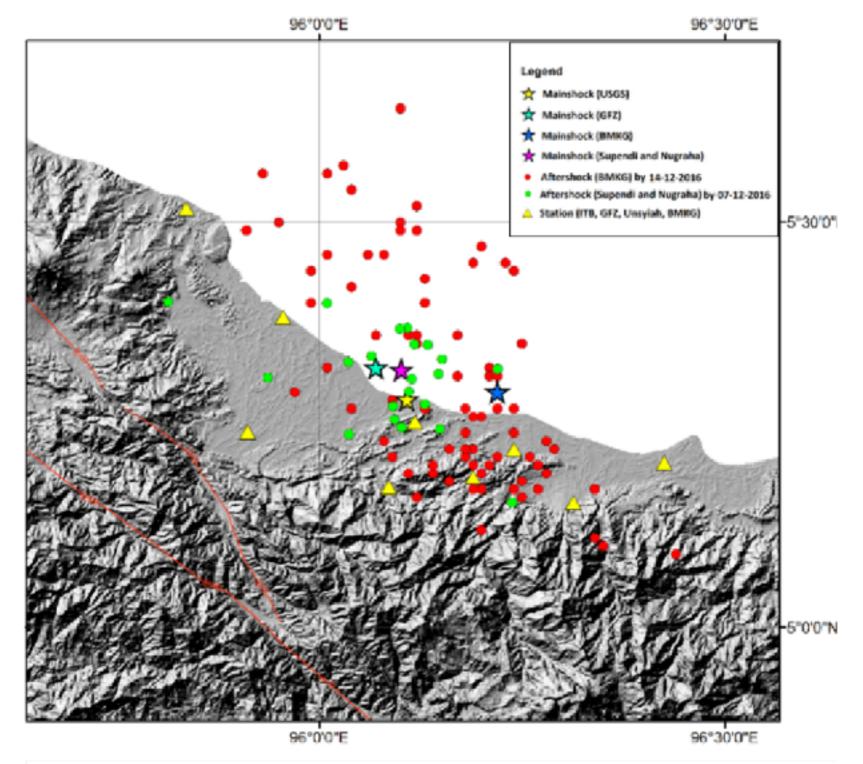

## Conclusion

- Research plays important rule in earthquake risk reduction in Indonesia (number of researcher and publication).
- We have identified more than 200 inland active-faults and 16 subduction-zone segments.
  More research need to be done (case of 2016 Aceh-eq).
- Updating probabilistic seismic hazard analysis map of Indonesia (2017) with building code.